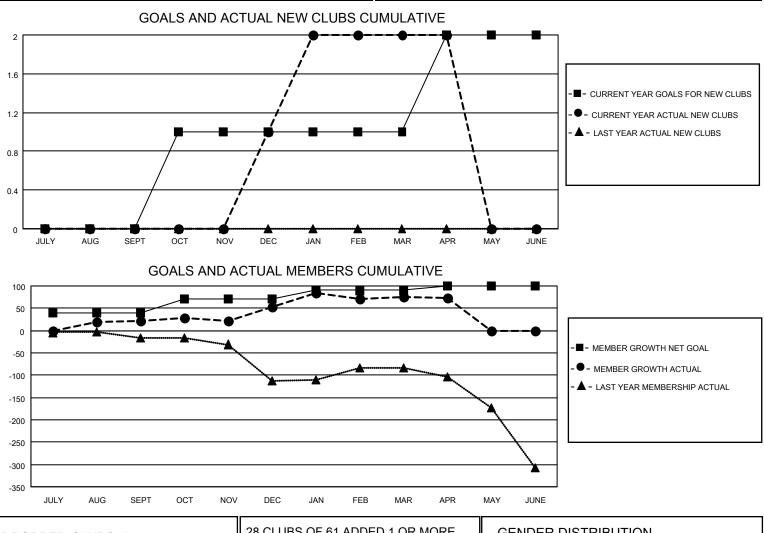

## LOCATION THAILAND

District 310 E

Results as of: 4/30/2021

| Clubs                 |               |           |               | Members               |                        |                         |                                                    |  |  |
|-----------------------|---------------|-----------|---------------|-----------------------|------------------------|-------------------------|----------------------------------------------------|--|--|
| RESULTS FOR 2020-2021 |               |           |               | RESULTS FOR 2020-2021 |                        |                         |                                                    |  |  |
| QUARTER               | NEW CLUB GOAL | NEW CLUBS | DROPPED CLUBS | QUARTER               | BER GROWTH NET<br>GOAL | MEMBER GROWTH<br>ACTUAL | DROPPED<br>MEMBERS ACTUAL<br>(including transfers) |  |  |
| JULY/AUG/SEPT         | 0             | 0         | 1             | JULY/AUG/SEPT         | 40                     | 39                      | 12                                                 |  |  |
| OCT/NOV/DEC           | 1             | 1         | 0             | OCT/NOV/DEC           | 30                     | 88                      | 49                                                 |  |  |
| JAN/FEB/MAR           | 0             | 1         | 1             | JAN/FEB/MAR           | 20                     | 72                      | 26                                                 |  |  |
| APR/MAY/JUNE          | 1             | 0         | 0             | APR/MAY/JUNE          | 10                     | 1                       | 2                                                  |  |  |

| DROPPED CLUBS: 2 |    | 28 CLUBS OF 61 ADDED 1 OR MORE | GENDER DISTRIBUTION |                |     |
|------------------|----|--------------------------------|---------------------|----------------|-----|
|                  |    | NEW MEMBERS                    | MALE 567 (42.89%)   |                |     |
|                  |    |                                | FEMALE              | 755 (57.11%)   |     |
| DROPPED MEMBERS  |    |                                |                     |                |     |
| DECEASED         | 1  | CLICK HERE FOR CUMULATIVE      |                     |                | 132 |
| CLUB CANCELLED   | 15 | MEMBERSHIP DATA                |                     |                | 75  |
| OTHER            | 73 |                                | FAMILY MEMBER       | RS PAYING HALF | 75  |
| TOTAL            | 89 |                                |                     |                |     |
|                  |    |                                |                     |                |     |